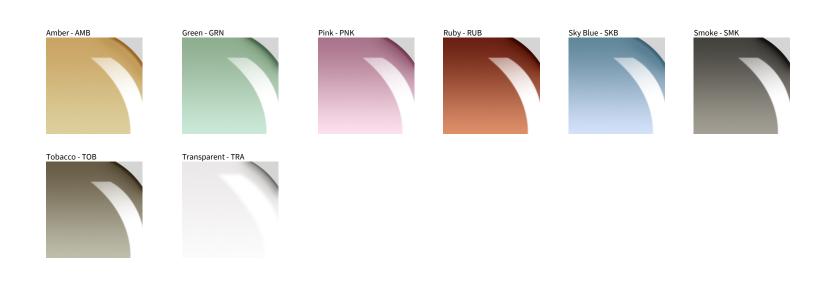

## LA STILLA SUSPENSION COLOR FINISH CHART

| PROJECT  |  |
|----------|--|
| ТҮРЕ     |  |
| NOTES    |  |
| QUANTITY |  |
| DATE     |  |

Digital: Not all screens are calibrated the same, and therefore, colors will appear differently between screens. Physical: When texture is involved, there will be variations in color, character and tone within a product series and between product families.